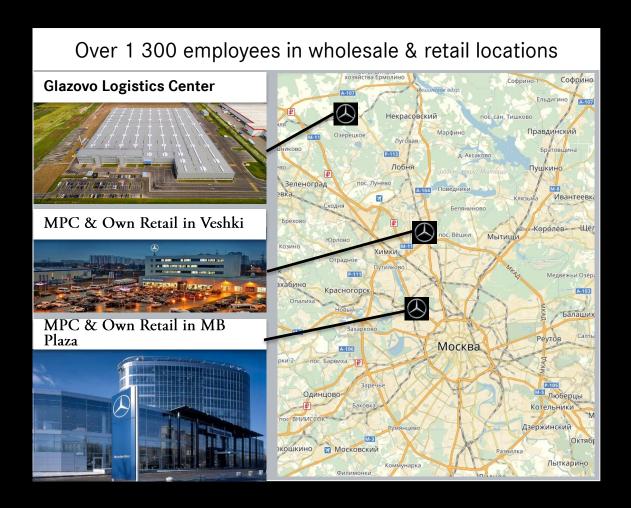

## Our retail network reflects the "Modern Luxury" Brand principle

Mercedes-Benz