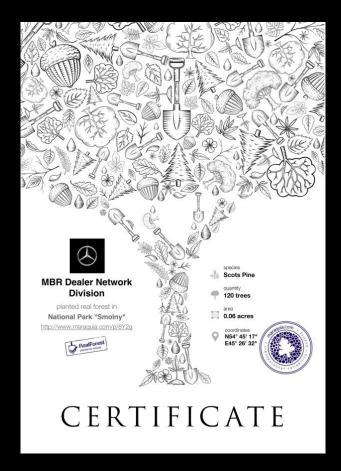

# Certificate of remote tree planting of 120 trees

|    | Employees'<br>amount in<br>the Division | Amount of waste paper boxes | waste      | Collected waste<br>paper calculated<br>for 1 employee, in<br>cu.cm |    |
|----|-----------------------------------------|-----------------------------|------------|--------------------------------------------------------------------|----|
| 11 | 1 345                                   | 180                         | 13 246 000 | 236 157                                                            | 36 |