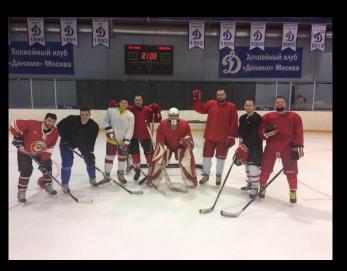

### Football& Ice Hockey

- Long term rent of sport field
- All season sport field rent (indoor)
- Weekly (once a week)
- Time of training 2 hours