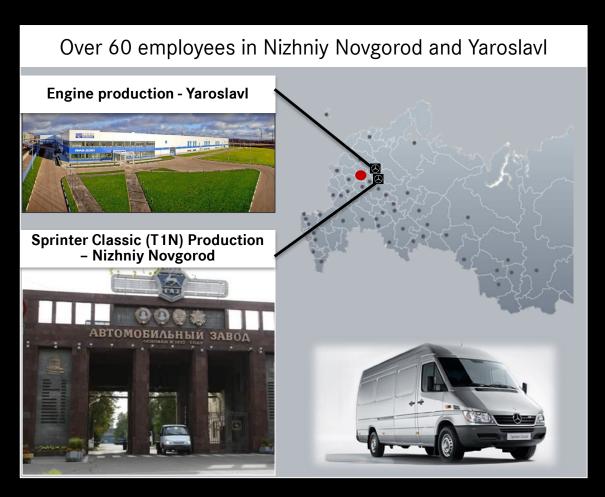

#### Daimler AG in Russia

Mercedes-Benz Cars Mercedes-Benz Vans Mercedes-Benz Trucks Daimler Buses Daimler Financial Services

Mercedes-Benz

Mercedes-Benz Russia AO
Moscow / Nizhniy Novgorod / Yaroslavl
100% Daimler AG